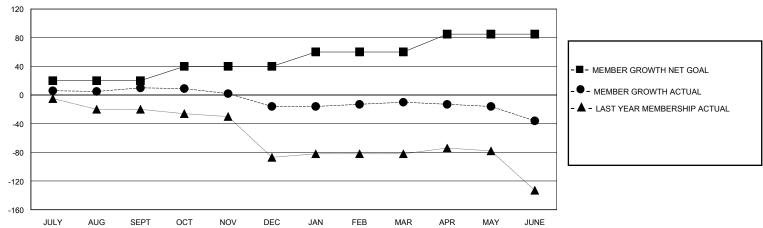

#### GOALS AND ACTUAL MEMBERS CUMULATIVE

| DROPPED CLUBS: 0 |    | 23 CLUBS OF 37 ADDED 1 OR MORE<br>NEW MEMBERS | GENDER DISTRIBUTION       |               |     |
|------------------|----|-----------------------------------------------|---------------------------|---------------|-----|
|                  |    |                                               | MALE                      | 675 (72.82%)  |     |
|                  |    |                                               | FEMALE                    | 252 (27.18%)  |     |
| DROPPED MEMBERS  |    |                                               |                           |               |     |
| DECEASED         | 17 | CLICK HERE FOR CUMULATIVE                     | TOTAL FAMILY UNIT MEMBERS |               | 159 |
| CLUB CANCELLED 0 |    | MEMBERSHIP DATA                               |                           |               | 0.4 |
| OTHER            | 82 |                                               | FAMILY MEMBERS            | S PAYING HALF | 84  |
| TOTAL            | 99 |                                               |                           |               |     |